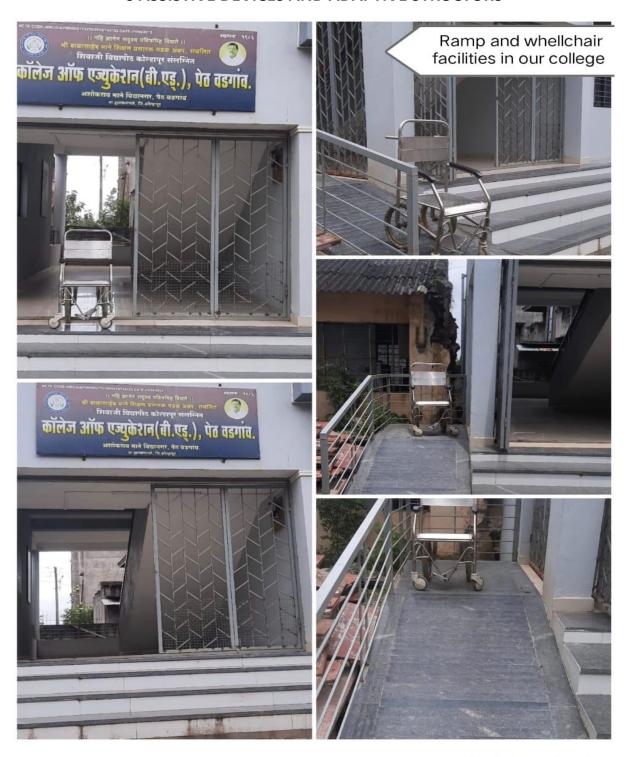

एस.                                     |
| (साह्य.प्राध्यापिका,कॉलेज ऑफ एज्युकेशन (बी.एड्.) पेठवडगांव) |
| मार्गदर्शक                                                  |
| प्रा.श्री. सोरटे एस.के.                                     |
| (कॉलेज ऑफ एज्युकेशन (बी.एड्.) पेठवडगांव)                    |
| इतर उपस्थिती <u></u>                                        |
| श्री.बारड आर. बी.                                           |
| (छात्र.मुख्याध्यापक,आंतरवासिता कार्यक्रम)                   |
| शिक्षक, शिक्षकेत्तर कर्मचारी, छात्राध्यापक व विद्यार्थी 🦼   |
| र् दिनांक :- १७/०२/२०२३ वेळ :- सकाळी ११ ते ०२ 🔊             |
| ्र स्थळ :- सावित्रीबाई फुले माध्यमिक विद्यालय का। तारळे     |
| 755cm                                                       |

#### **6 ASSISTIVE DEVICES AND ADAPTIVE STRUCTURS**



#### **MIS SOFTWARE**





#### amced.smartschoolmis.com







#### Students while using online library and internet





#### **7 MULTILINGUAL INTERACTION AND INPUTS**



## Poem reading Multi language





#### **MULTILINGUAL QUESTION PAPER**