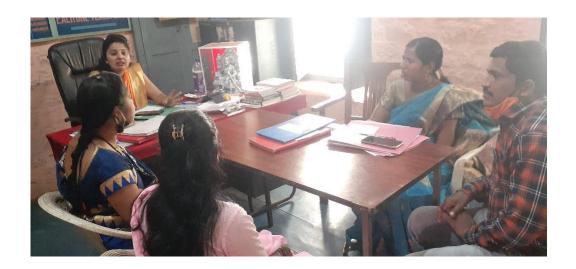

|

Name of Mentor - Prof. Sorte S.K. / Prin. Nirmale R.L.

#### **Prasaonal Guidence**



## **Gourp Guidence**





#### Guidence And Counselling By Dr . Madhavi Patil



**Speech For Guidance By Prin.Nirmale R.L** 



# A Grievance Redressal Box Has Been Kept For The Students To Approach The College Administration Confidentially.



## **Student, Professor And Principal Consultation Meeting**



## 2. Peer Feedback / Tutoring





**Students Taking Micro - Teaching Skills In Groups** 







## Feedback Given By Mentors On Student Lesson Plan

| COLLEGE OF EDUCATION  Service PETH VADGAON