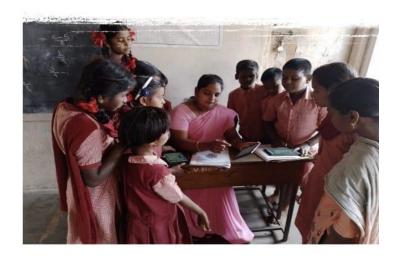

## 2. Peer Feedback / Tutoring

**Students Taking Micro - Teaching Skills In Groups** 