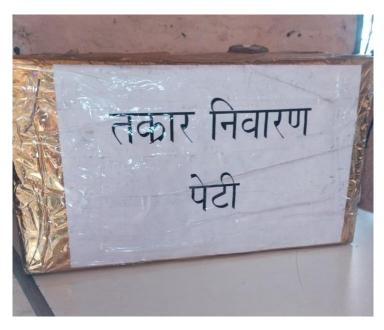

# A Grievance Redressal Box Has Been Kept For The Students To Approach The College Administration Confidentially.