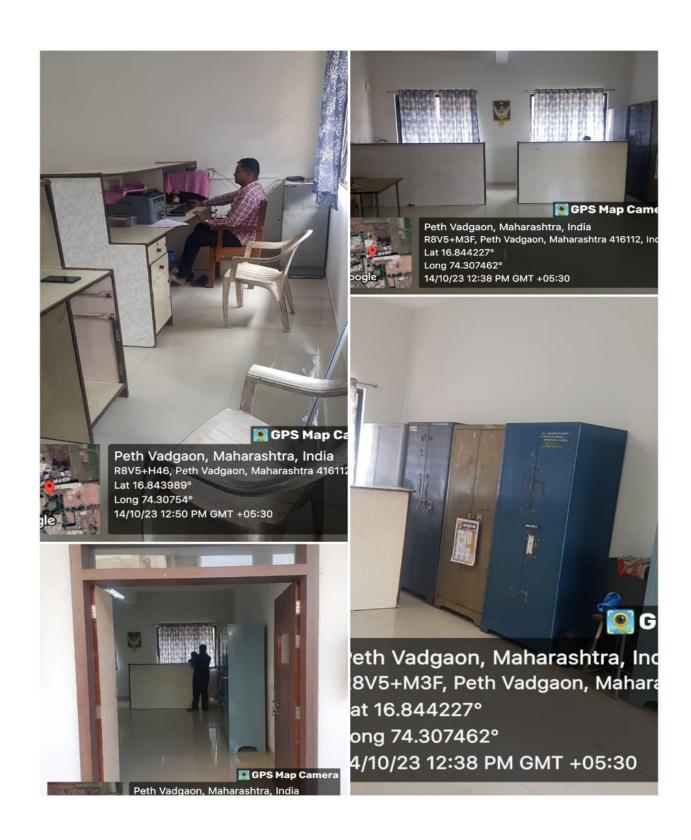

### **COLLEGE BUILDING**



#### COLLEGE OFFICE



### PRINCIPAL OFFICE



**CLASS ROOM-1** 



CLASS ROOM-2



STAFF ROOM



#### **ICTROOM**



**IQAC ROOM** 



















# LIBRARY



















#### CHIC 100

019-020

-FUTURE FILM

-FANTASY -ISO 200

-EXP.

#### 001

### CHIC 100%



















Peth Vadgaon, Maharashtra, India R8V5+M3F, Peth Vadgaon, Maharashtra 416112, India Lat 16.844097° Long 74.307643°

TO TO THE PERSON OF THE PERSON

18/09/23 02:36 PM GMT +05:30

Peth Vadgaon, Maharashtra, India R8V5+M3F, Peth Vadgaon, Maharashtra 416112, India Lat 16.844097° Long 74.307643° 18/09/23 02:34 PM GMT +05:30

- 992













#### LIBRARY OPAC



#### HEALTH & PHYSICAL & PSYCHOLOGY LAB



### SEMINAR HALL



LADIES COMMON ROOM











# LADIES TOILET





### **BOYS TOILET**



### HINDI ME