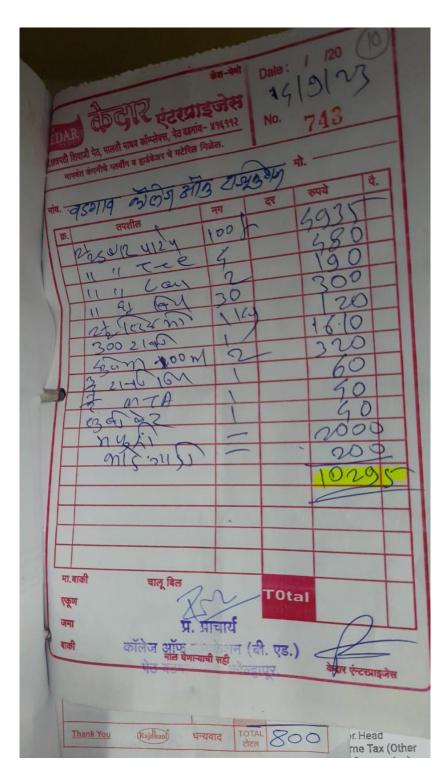

Rain water harvesting



Waste separation (Dustbin)

| A/p. Lata | SAMRUDDH<br>NURSERY<br>of Plants Growers & Garden Contra<br>wade, Tal. Hatkanangale, Dist. Kolha<br>112 (Maharashtra) Mob. No. : 992368 | ctors        | No. 6 2          | CREDIT MEMO  |  |  |
|-----------|-----------------------------------------------------------------------------------------------------------------------------------------|--------------|------------------|--------------|--|--|
| To,       | क्षका संबंध<br>पेर वड                                                                                                                   | ्डयु<br>भाव' | (Ar. C           | 3)           |  |  |
| Sr. No.   | Particulars