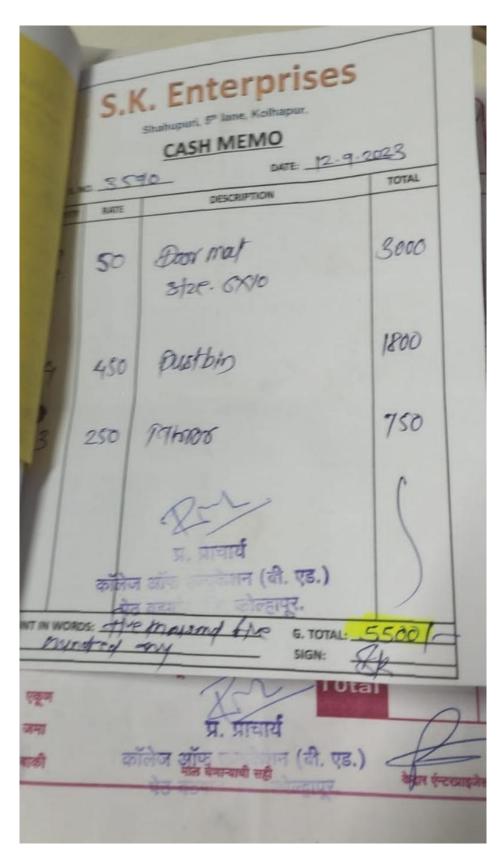

Rain water harvesting

Waste separation (Dustbin)

| A/p. Lata | SAMRUDDH<br>NURSERY<br>of Plants Growers & Garden Contra<br>wade, Tal. Hatkanangale, Dist. Kolha<br>112 (Maharashtra) Mob. No. : 992368 | ctors        | No. 6 2          | CREDIT MEMO  |  |  |
|-----------|-----------------------------------------------------------------------------------------------------------------------------------------|--------------|------------------|--------------|--|--|
| To,       | क्षका संबंध<br>पेर वड                                                                                                                   | ्डयु<br>भाव' | (Ar. C           | 3)           |  |  |
| Sr. No.   | Particulars                                                                                                                             | Qty.         | Rate             | Amount       |  |  |
| 0         | 00 AT 613                                                                                                                               | 1)           | 1200             | 1500         |  |  |
| 0         | व्हमी कल्पर                                                                                                                             | The          | 800              | 801-         |  |  |
|           |                                                                                                                                         |              |                  |              |  |  |
|           |                                                                                                                                         |              |                  |              |  |  |
|           |                                                                                                                                         |              | TOTAL :          | 23001        |  |  |
| Vehic     | le No :                                                                                                                                 | -            |                  | DOHI NURSERY |  |  |
| Recei     | iver's Sign.                                                                                                                            |              | Authorised Sign. |              |  |  |