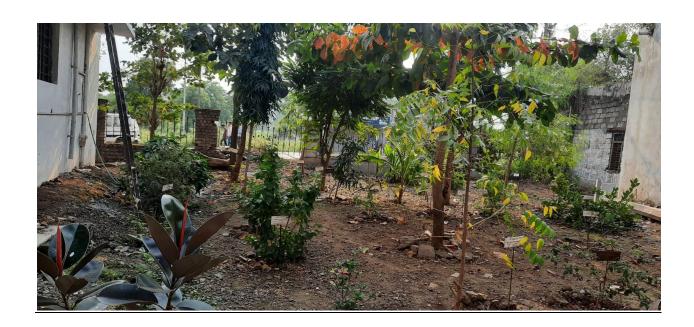

3 3    | 2101        | 10   | 100   | 1000   |
| 4      | \$12151     | 20   | 80    | 1600   |
| 5 9    | 524         | 80   | 2.00  | 16000  |
| 6      | 150 25 CKG  | 20   | 20    | 1000   |
| 7 0    | राष्ट्रिक   |      |       | Ce01   |
|        |             |      |       |        |
|        |             |      |       |        |
|        |             |      |       | -      |
|        |             |      |       |        |
|        |             |      |       |        |
| -      |             |      |       |        |
|        |             |      |       |        |
|        |             |      |       |        |
|        |             | T    | OTAL: | 28100  |

Vehicle No: MM' 69-

CV-8038

Receiver's Sign.

For SAMRUDDHI NURSERY

Authorised Sign.



College greeny campus



I/C Principal

College of Education (B.Ed.)

Peth Vadgaon, Kolhapur